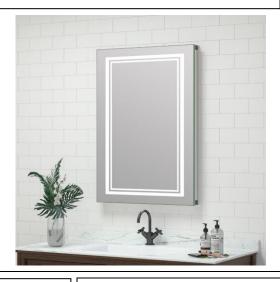

# **LED MEDICINE CABINET**

MODEL#: KAT 1536-1D (2)

# KATERINA COLLECTION

### **FEATURES:**

- ONE 15X36" FULLY MIRRORED LED DOOR.
- FOUR ADJUSTABLE 3/8" THICK HIGH POLISHED GLASS SHELVES.
- SHELVING WITH LOCKDOWN MECHANISM (NO HOLES IN CABINET).
- 165-DEGREE PROPRIETARY SOFT CLOSE HEAVY DUTY HINGES.
- MUST SPECIFIY LEFT OR RIGHT DOOR HINGING; NON REVERSIBLE DUE TO WIRING.
- BRIGHTNESS: 3300 LUMENS
- HARDWIRE TO WALL SWITCH TO OPERATE.
- HIGH RESOLUTION SILVER PLATE GLASS MIRRORS FRONT, BACK OF DOOR AND BACK WALL.
- FULL GASKET BEHIND DOOR.
- BACK WALL MIRROR FULLY SEALED.
- PACKED IN FOUR WALL (FOLDED DOUBLE WALL) CORRUGATION.